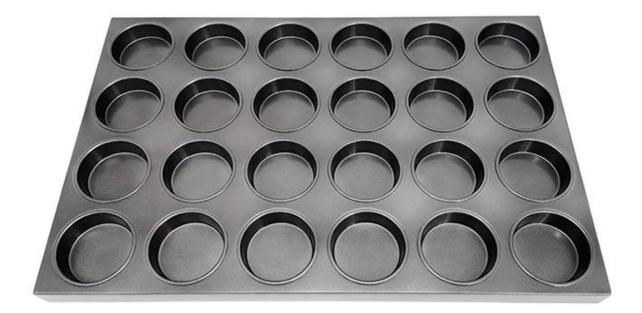

## **Alusteel Multi-mould Round Bun Pan**

#### Main features of alusteel multi-mould round bun pan

- 1. Multi-mould pan in round shape for commercial use available for bakery, food factory and restaurant.
- 2. High-quality aluminized steel construction for superior heat conduction.
- 3. The non-stick silicone coating is food-safe and make it more easier for releasing and cleanup.
- 4. Round bun pan manufacturer make it dozens of inner-cups, much too suitable for food-factory production.
- 5. 400\*600mm size design make it available match with automatic bread baking oven with drawing required
- 6. Ready-made mold for your selection, and all the stocked standard -sizes are available in most using scenes.
- 7. Customized size for unique usage is always welcomed, as we are professional and experienced multi-mould pan manufacturer in China.

### Product pictures of round bun pan manufacturer