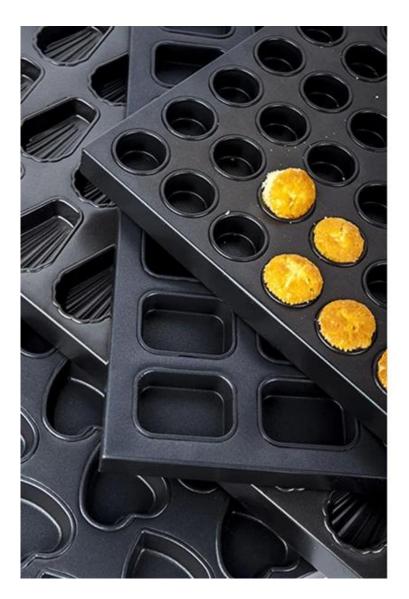

## More options of multi-mould baking tray

As a leading professional multi-mould baking tray manufcaturer, we have hundreds of multi-mould pans for your options now. The most regular tray size is 400\*600mm, 400\*720mm, 600\*800mm, 800\*800mm. As for the inner cup size, please contact us for consultation. We also provide custom manufacturing of multi-mould tray. Here rae more product pictures from Tsingbuy **hamburger tray manufacturer**.

**Factory Pictures** 