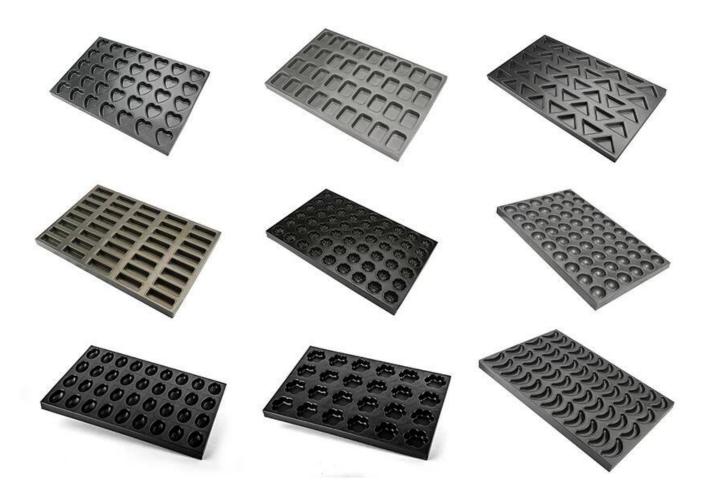

## More options of multi-mould baking tray

As a leading professional multi-mould baking tray manufcaturer, we have hundreds of multi-mould pans for your options now. The most regular tray size is 400\*600mm, 400\*720mm, 600\*800mm, 800\*800mm. As for the inner cup size, please contact us for consultation. We also provide custom manufacturing of multi-mould tray. Here rae more product pictures from Tsingbuy **hamburger tray manufacturer**.