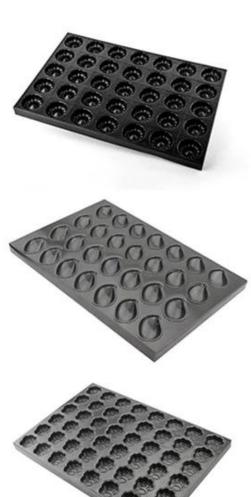

#### Main features of alusteel multi-mould round bun pan

- 1. Multi-mould pan in round shape for commercial use available for bakery, food factory and restaurant.
- 2. High-quality aluminized steel construction for superior heat conduction.
- 3. The non-stick silicone coating is food-safe and make it more easier for releasing and cleanup.
- 4. Round bun pan manufacturer make it dozens of inner-cups, much too suitable for food-factory production.
- 5. 400\*600mm size design make it available match with automatic bread baking oven with drawing required
- 6. Ready-made mold for your selection, and all the stocked standard -sizes are available in most using scenes.
- 7. Customized size for unique usage is always welcomed, as we are professional and experienced multi-mould pan manufacturer in China.

### Product pictures of round bun pan manufacturer