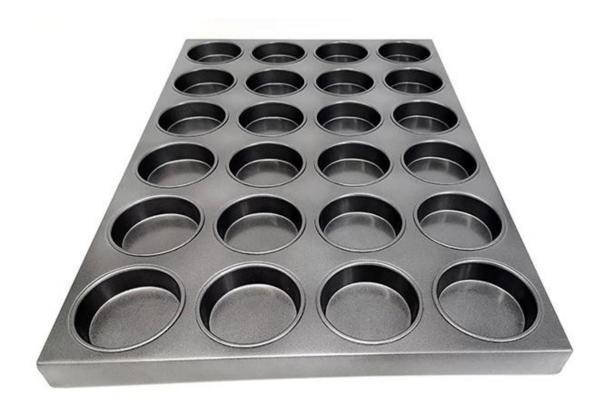

## **Alusteel Multi-mould Round Bun Pan**

#### Main features of alusteel multi-mould round bun pan

- 1. Multi-mould pan in round shape for commercial use available for bakery, food factory and restaurant.
- 2. High-quality aluminized steel construction for superior heat conduction.
- 3. The non-stick silicone coating is food-safe and make it more easier for releasing and cleanup.
- 4. Round bun pan manufacturer make it dozens of inner-cups, much too suitable for food-factory production.
- 5. 400\*600mm size design make it available match with automatic bread baking oven with drawing required
- 6. Ready-made mold for your selection, and all the stocked standard -sizes are available in most using scenes.
- 7. Customized size for unique usage is always welcomed, as we are professional and experienced multi-mould pan manufacturer in China.

### Product pictures of round bun pan manufacturer