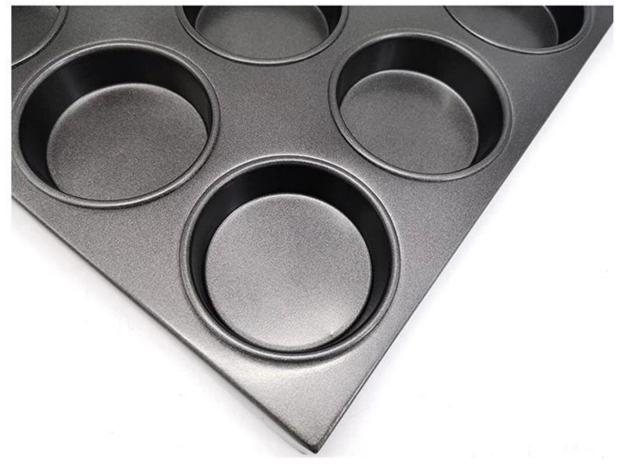

## **Alusteel Multi-mould Round Bun Pan**

#### Main features of alusteel multi-mould round bun pan

- 1. Multi-mould pan in round shape for commercial use available for bakery, food factory and restaurant.
- 2. High-quality aluminized steel construction for superior heat conduction.
- 3. The non-stick silicone coating is food-safe and make it more easier for releasing and cleanup.
- 4. Round bun pan manufacturer make it dozens of inner-cups, much too suitable for food-factory production.
- 5. 400\*600mm size design make it available match with automatic bread baking oven with drawing required
- 6. Ready-made mold for your selection, and all the stocked standard -sizes are available in most using scenes.
- 7. Customized size for unique usage is always welcomed, as we are professional and experienced multi-mould pan manufacturer in China.

### Product pictures of round bun pan manufacturer