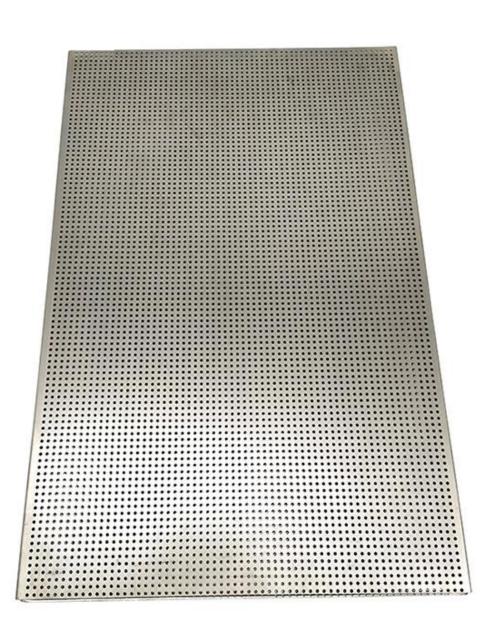

### Aluminum Perforated Tray with Lid

#### Main features of aluminum perforated tray with lid

- Made of mainstream material in baking trays, aluminum, which have good thermal conductivity
- High qualified material, more firm and durable, healthy and safe.
- Light weight, easy access, even heated for the whole tray and saving baking time.
- Integrated forming, machine stamping, exquisite workmanship.
- Sliding lid to make pastry with even top surface.
- Custom manufacturing, ODM&OEM service is welcomed. Refer to the following pictures from Tsingbuy **aluminum pan manufacturer**.

More pictures of custom supported perforated baking pans