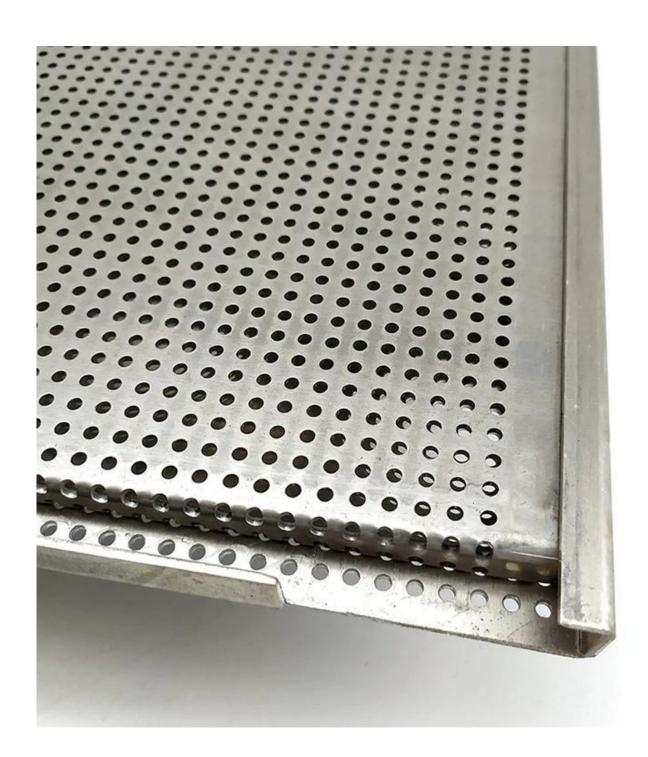

### Aluminum Perforated Tray with Lid

#### Main features of aluminum perforated tray with lid

- Made of mainstream material in baking trays, aluminum, which have good thermal conductivity
- High qualified material, more firm and durable, healthy and safe.
- Light weight, easy access, even heated for the whole tray and saving baking time.
- Integrated forming, machine stamping, exquisite workmanship.
- Sliding lid to make pastry with even top surface.
- Custom manufacturing, ODM&OEM service is welcomed. Refer to the following pictures from Tsingbuy **aluminum pan manufacturer**.

More pictures of custom supported perforated baking pans