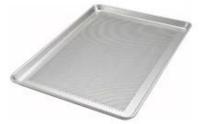

### Aluminum Perforated Tray with Lid

#### Main features of aluminum perforated tray with lid

- Made of mainstream material in baking trays, aluminum, which have good thermal conductivity
- High qualified material, more firm and durable, healthy and safe.
- Light weight, easy access, even heated for the whole tray and saving baking time.
- Integrated forming, machine stamping, exquisite workmanship.
- Sliding lid to make pastry with even top surface.
- Custom manufacturing, ODM&OEM service is welcomed. Refer to the following pictures from Tsingbuy **aluminum pan manufacturer**.

More pictures of custom supported perforated baking pans