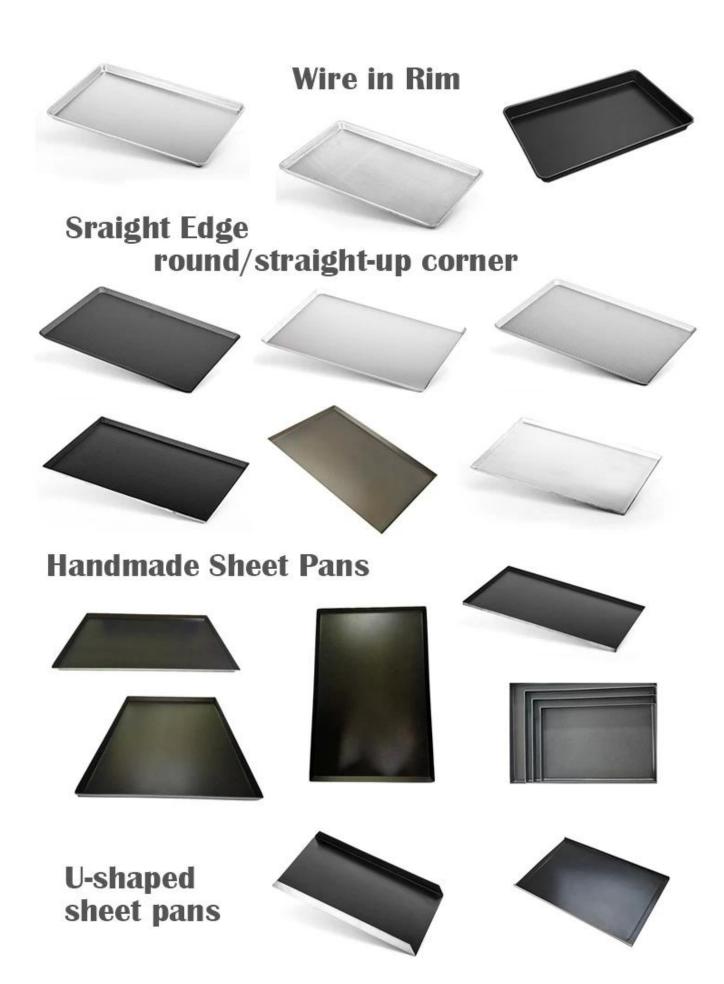

#### **Baking pan customiztion service**

Tsingbuy Industry Limited is a leading professional bakeware manufactruer, as well as **sheet pan with lid supplier**. We have been supply baking sheet pans and customization service to internation market for more than 10 years. You can customized baking pan with us by making us the following options.

Material: aluminum. Alusteel, stainless steel, carbon steel

Tray types: sheet pan baking tray, baguette baking tray, loaf pan, multi-mold baking tray, cake pan, cooling rack, drying tray and so on.

Surface: natural(no coating), non-stick(teflon coated/silicone coated), anodized surface, corrugated surface, perforated surface.

Here are more product pictures of baking tray and factory pictures from Tsingbuy customized sheet pan manufacturer.

# **Deep Sheet Pans**

options: non-stick surface smooth bottom corrugated bottor

# **Bottom Perforated Pans**

# **Corrugated Bottom Pans**