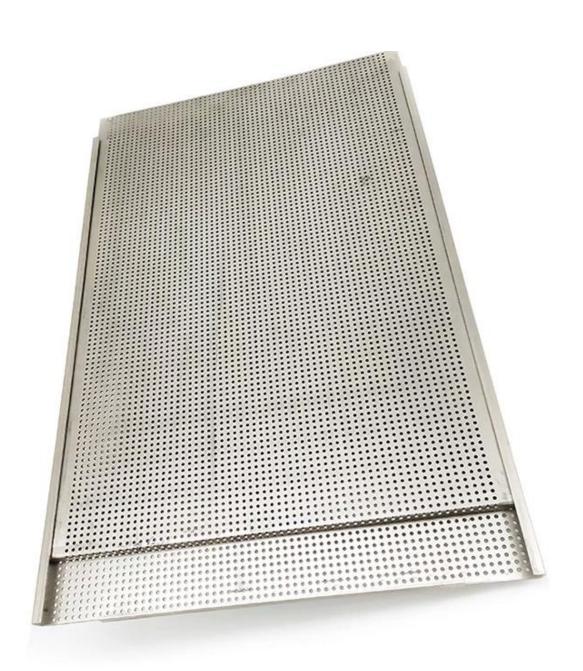

### Aluminum Perforated Tray with Lid

#### Main features of aluminum perforated tray with lid

- Made of mainstream material in baking trays, aluminum, which have good thermal conductivity
- High qualified material, more firm and durable, healthy and safe.
- Light weight, easy access, even heated for the whole tray and saving baking time.
- Integrated forming, machine stamping, exquisite workmanship.
- Sliding lid to make pastry with even top surface.
- Custom manufacturing, ODM&OEM service is welcomed. Refer to the following pictures from Tsingbuy **aluminum pan manufacturer**.

More pictures of custom supported perforated baking pans