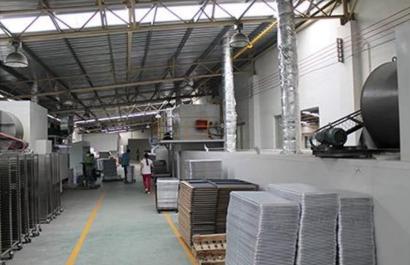

customization service to internation market for more than 10 years. You can customized baking pan with us by making us the following options.

Material: aluminum. Alusteel, stainless steel, carbon steel

Tray types: sheet pan baking tray, baguette baking tray, loaf pan, multi-mold baking tray, cake pan, cooling rack, drying tray and so on.

Surface: natural(no coating), non-stick(teflon coated/silicone coated), anodized surface, corrugated surface, perforated surface.

Here are more product pictures of baking tray and factory pictures from Tsingbuy customized sheet pan manufacturer.

# **Deep Sheet Pans**

options: non-stick surface smooth bottom corrugated bottor







# **Bottom Perforated Pans**







# **Corrugated Bottom Pans**







## **Baking tray factory pictures**

















### **Contact us**

| S Zoe Lee      | TSINGBUY INDUSTRY LIMITED FACTORY PLANET OEM & ODM - Bakeware and Customization               |
|----------------|-----------------------------------------------------------------------------------------------|
| Q∤ Tel         | +86 186 1186 6087 +86 0755-85234769                                                           |
| ☑ Email        | marketing@tsingbuy.com                                                                        |
| <b>Q</b> Skype | +86 186 1186 6087                                                                             |
|                | +86 186 1186 6087                                                                             |
|                | www.chinabakeware.com