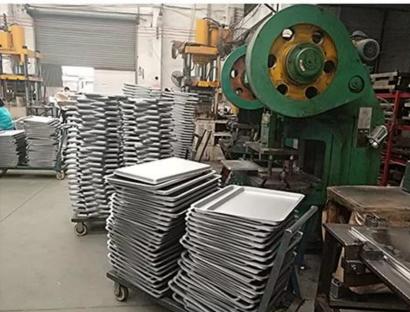

nd customization service to internation market for more than 10 years. You can customized baking pan with us by making us the following options.

Material: aluminum. Alusteel, stainless steel, carbon steel

Tray types: sheet pan baking tray, baguette baking tray, loaf pan, multi-mold baking tray, cake pan, cooling rack, drying tray and so on.

Surface: natural(no coating), non-stick(teflon coated/silicone coated), anodized surface, corrugated surface, perforated surface.

Here are more product pictures of baking tray and factory pictures from Tsingbuy customized sheet pan manufacturer.

# **Deep Sheet Pans**

options: non-stick surface smooth bottom corrugated bottor







# **Bottom Perforated Pans**







# **Corrugated Bottom Pans**







## **Baking tray factory pictures**

















### **Contact us**

| S Zoe Lee      | TSINGBUY INDUSTRY LIMITED FACTORY PLANET OEM & ODM - Bakeware and Customization               |
|----------------|-----------------------------------------------------------------------------------------------|
| Q∤ Tel         | +86 186 1186 6087 +86 0755-85234769                                                           |
| ☑ Email        | marketing@tsingbuy.com                                                                        |
| <b>Q</b> Skype | +86 186 1186 6087                                                                             |
|                | +86 186 1186 6087                                                                             |
|                | www.chinabakeware.com