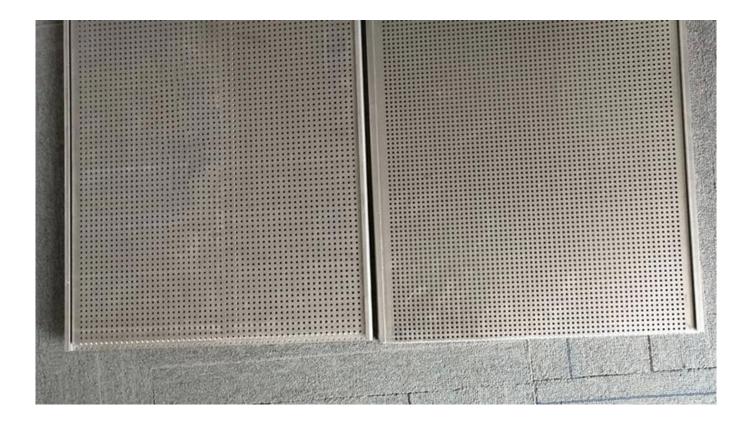

More pictures of custom supported perforated baking pans

# **Bottom Perforated Pans**