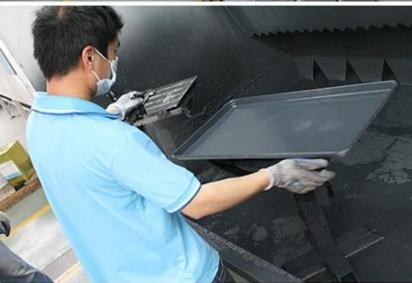

More pictures of custom supported perforated baking pans

#### Main features of aluminum perforated tray with lid

- Made of mainstream material in baking trays, aluminum, which have good thermal conductivity
- High qualified material, more firm and durable, healthy and safe.
- Light weight, easy access, even heated for the whole tray and saving baking time.
- Integrated forming, machine stamping, exquisite workmanship.
- Sliding lid to make pastry with even top surface.
- Custom manufacturing, ODM&OEM service is welcomed. Refer to the following pictures from Tsingbuy **aluminum pan manufacturer**.