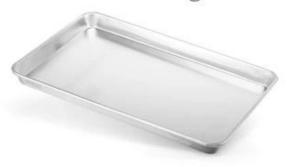

### Aluminum Perforated Tray with Lid

#### Main features of aluminum perforated tray with lid

- Made of mainstream material in baking trays, aluminum, which have good thermal conductivity
- High qualified material, more firm and durable, healthy and safe.
- Light weight, easy access, even heated for the whole tray and saving baking time.
- Integrated forming, machine stamping, exquisite workmanship.
- Sliding lid to make pastry with even top surface.
- Custom manufacturing, ODM&OEM service is welcomed. Refer to the following pictures from Tsingbuy **aluminum pan manufacturer**.