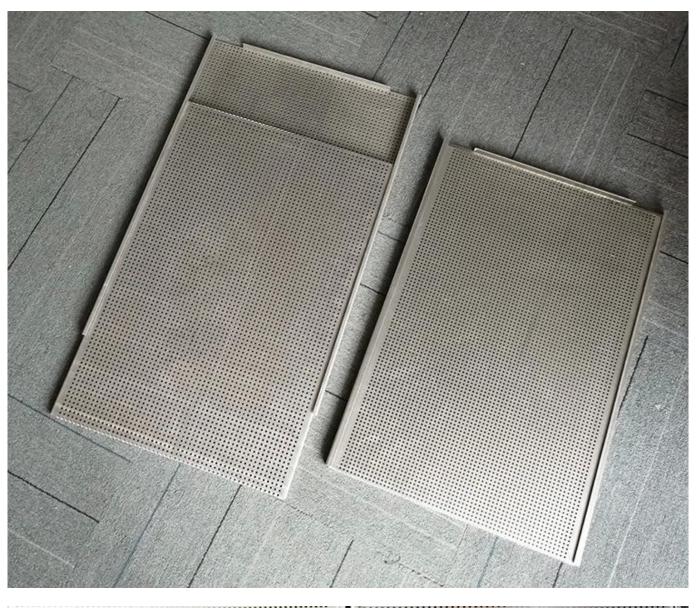

#### Main features of aluminum perforated tray with lid

- Made of mainstream material in baking trays, aluminum, which have good thermal conductivity
- High qualified material, more firm and durable, healthy and safe.
- Light weight, easy access, even heated for the whole tray and saving baking time.
- Integrated forming, machine stamping, exquisite workmanship.
- Sliding lid to make pastry with even top surface.
- Custom manufacturing, ODM&OEM service is welcomed. Refer to the following pictures from Tsingbuy **aluminum pan manufacturer**.

More pictures of custom supported perforated baking pans