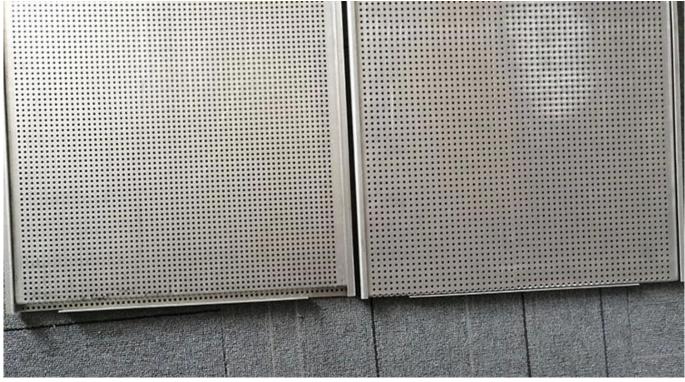

More pictures of custom supported perforated baking pans

# **Bottom Perforated Pans**