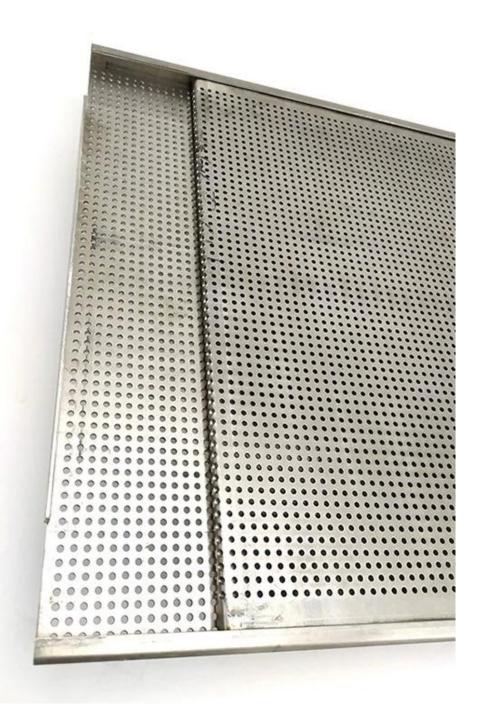

### Aluminum Perforated Tray with Lid

#### Main features of aluminum perforated tray with lid

- Made of mainstream material in baking trays, aluminum, which have good thermal conductivity
- High qualified material, more firm and durable, healthy and safe.
- Light weight, easy access, even heated for the whole tray and saving baking time.
- Integrated forming, machine stamping, exquisite workmanship.
- Sliding lid to make pastry with even top surface.
- Custom manufacturing, ODM&OEM service is welcomed. Refer to the following pictures from Tsingbuy **aluminum pan manufacturer**.

More pictures of custom supported perforated baking pans