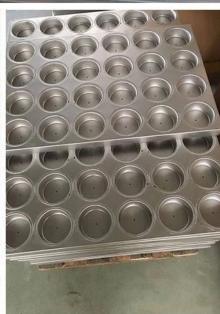

Elevate your baking experience with our French Baguette Pan - the ultimate choice for discerning chefs who demand excellence in every bake.

Pictures of 11 rows aluminum perforated French bread baguette baking pan

12 rows baguette pan

30 rows

no perforation

green color

full enveloped