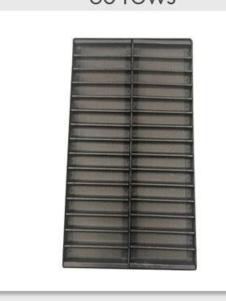

#### **Customized service from China baguette tray factory**

As a leading <u>French bread tray supplier in China</u>, we have offered many successful customized baguette trays to international customers. Most of the customzied aluminum baguette trays are for bakery and food factory. They are bigger than 4 rows baguette tray and more suitable for mass food production, as well as high-qualified with superior streigth and durability. We also designed a special silicone-coated baguette tray pattern with red color for the Middle-East customers. All in all, customized baguette trays from Tsingbuy are not only all on your demands to meet your needs, but also in excellent quality and durability. If you are looking for a factory to make baguette tray for special needs, just contact us.

12 rows baguette pan

30 rows

no perforation

green color

full enveloped