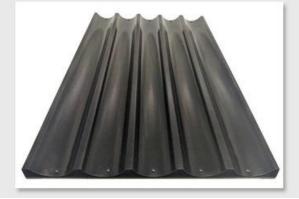

#### Main features of 11 rows aluminum perforated French bread baguette baking pan

Introducing our premium French Baguette Pan, meticulously crafted for commercial and industrial use, perfect for bakeries, restaurants, and culinary enthusiasts alike.

Constructed from high-quality 1.0mm perforated aluminum, this pan ensures even heat distribution, resulting in perfectly golden and crispy baguettes every time. Reinforced with a durable stainless steel frame, it offers exceptional sturdiness and longevity, enduring the demands of busy kitchens with ease.

Designed with round corners for effortless handling and cleaning, this baguette pan boasts 11 rows, allowing you to bake multiple loaves simultaneously, maximizing productivity without compromising on quality. Whether you're baking for a bustling bakery or a large-scale catering operation, this pan delivers consistent results with every batch.