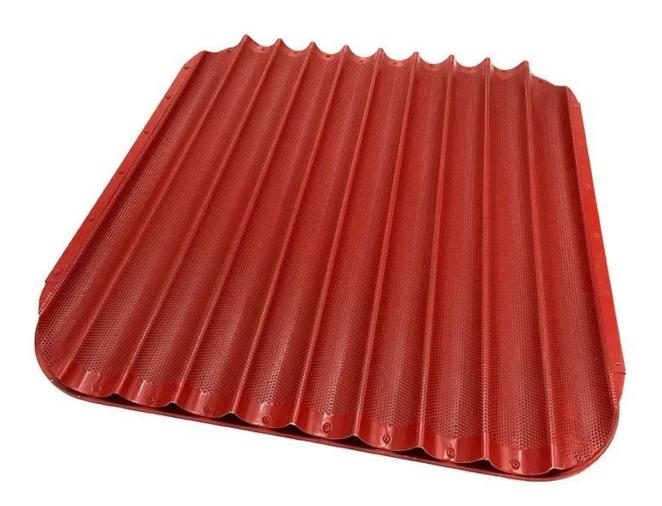

#### **Customized service from China baguette tray factory**

As a leading <u>French bread tray supplier in China</u>, we have offered many successful customized baguette trays to international customers. Most of the customzied aluminum baguette trays are for bakery and food factory. They are bigger than 4 rows baguette tray and more suitable for mass food production, as well as high-qualified with superior streigth and durability. We also designed a special silicone-coated baguette tray pattern with red color for the Middle-East customers. All in all, customized baguette trays from Tsingbuy are not only all on your demands to meet your needs, but also in excellent quality and durability. If you are looking for a factory to make baguette tray for special needs, just contact us.

12 rows baguette pan

30 rows

no perforation

green color

full enveloped