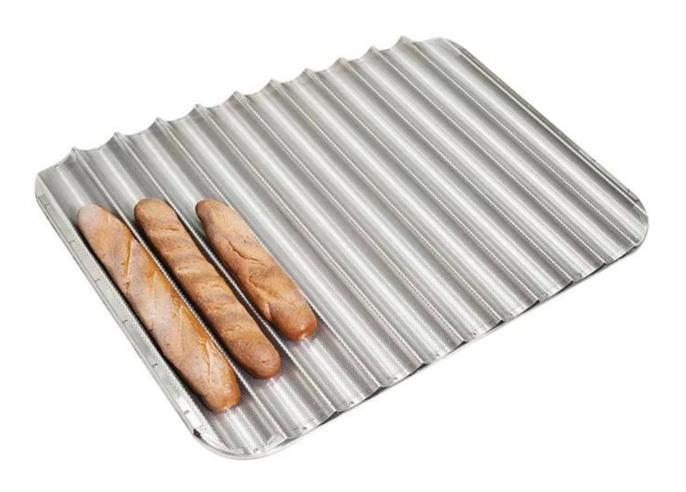

### European Style Round Corner Perforated Aluminum French Bread Loaf Baguette Baking Pan French Stick Tray with 11 Rows of Baguette Mold

#### Main features of 11 rows aluminum perforated French bread baguette baking pan

Introducing our premium French Baguette Pan, meticulously crafted for commercial and industrial use, perfect for bakeries, restaurants, and culinary enthusiasts alike.

Designed with round corners for effortless handling and cleaning, this baguette pan boasts 11 rows, allowing you to bake multiple loaves simultaneously, maximizing productivity without compromising on quality. Whether you're baking for a bustling bakery or a large-scale catering operation, this pan delivers consistent results with every batch.