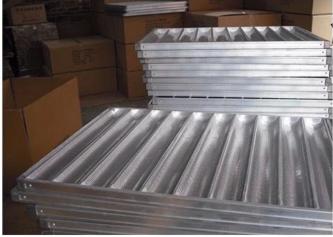

#### Main features of 11 rows aluminum perforated French bread baguette baking pan

Introducing our premium French Baguette Pan, meticulously crafted for commercial and industrial use, perfect for bakeries, restaurants, and culinary enthusiasts alike.

Constructed from high-quality 1.0mm perforated aluminum, this pan ensures even heat distribution, resulting in perfectly golden and crispy baguettes every time. Reinforced with a durable stainless steel frame, it offers exceptional sturdiness and longevity, enduring the demands of busy kitchens with ease.

Designed with round corners for effortless handling and cleaning, this baguette pan boasts 11 rows, allowing you to bake multiple loaves simultaneously, maximizing productivity without compromising on quality. Whether you're baking for a bustling bakery or a large-scale catering operation, this pan delivers consistent results with every batch.