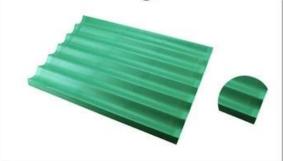

#### **Customized service from China baguette tray factory**

As a leading <u>French bread tray supplier in China</u>, we have offered many successful customized baguette trays to international customers. Most of the customzied aluminum baguette trays are for bakery and food factory. They are bigger than 4 rows baguette tray and more suitable for mass food production, as well as high-qualified with superior streigth and durability. We also designed a special silicone-coated baguette tray pattern with red color for the Middle-East customers. All in all, customized baguette trays from Tsingbuy are not only all on your demands to meet your needs, but also in excellent quality and durability. If you are looking for a factory to make baguette tray for special needs, just contact us.

12 rows baguette pan

30 rows

no perforation

green color

full enveloped