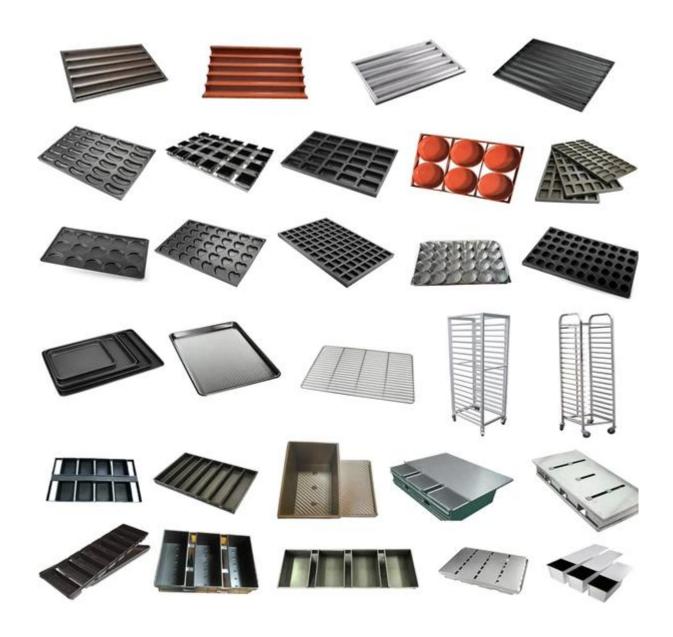

#### **Customized service from China baguette tray factory**

As a leading <u>French bread tray supplier in China</u>, we have offered many successful customized baguette trays to international customers. Most of the customzied aluminum baguette trays are for bakery and food factory. They are bigger than 4 rows baguette tray and more suitable for mass food production, as well as high-qualified with superior streigth and durability. We also designed a special silicone-coated baguette tray pattern with red color for the Middle-East customers. All in all, customized baguette trays from Tsingbuy are not only all on your demands to meet your needs, but also in excellent quality and durability. If you are looking for a factory to make baguette tray for special needs, just contact us.

12 rows baguette pan

30 rows

no perforation

green color

full enveloped