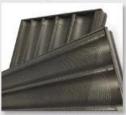

#### Main features of 11 rows aluminum perforated French bread baguette baking pan

Introducing our premium French Baguette Pan, meticulously crafted for commercial and industrial use, perfect for bakeries, restaurants, and culinary enthusiasts alike.

Constructed from high-quality 1.0mm perforated aluminum, this pan ensures even heat distribution, resulting in perfectly golden and crispy baguettes every time. Reinforced with a durable stainless steel frame, it offers exceptional sturdiness and longevity, enduring the demands of busy kitchens with ease.

Designed with round corners for effortless handling and cleaning, this baguette pan boasts 11 rows, allowing you to bake multiple loaves simultaneously, maximizing productivity without compromising on quality. Whether you're baking for a bustling bakery or a large-scale catering operation, this pan delivers consistent results with every batch.