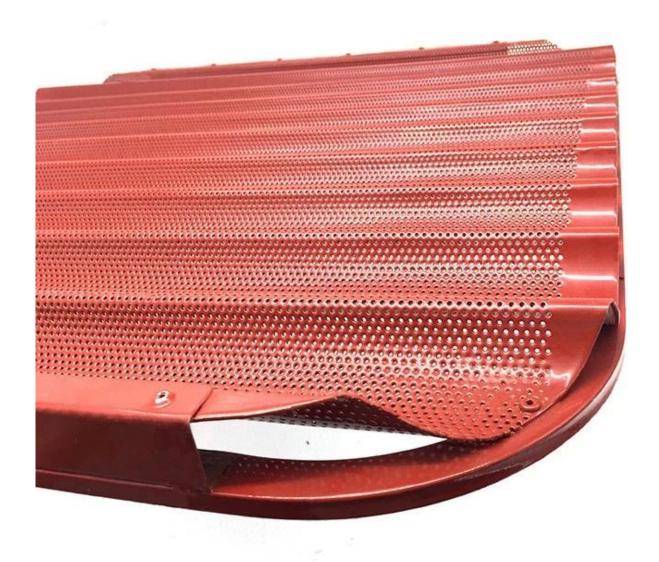

### European Style Round Corner Perforated Aluminum French Bread Loaf Baguette Baking Pan French Stick Tray with 11 Rows of Baguette Mold

Constructed from high-quality 1.0mm perforated aluminum, this pan ensures even heat distribution, resulting in perfectly golden and crispy baguettes every time. Reinforced with a durable stainless steel frame, it offers exceptional sturdiness and longevity, enduring the demands of busy kitchens with ease.

Designed with round corners for effortless handling and cleaning, this baguette pan boasts 11 rows, allowing you to bake multiple loaves simultaneously, maximizing productivity without compromising on quality. Whether you're baking for a bustling bakery or a large-scale catering operation, this pan delivers consistent results with every batch.