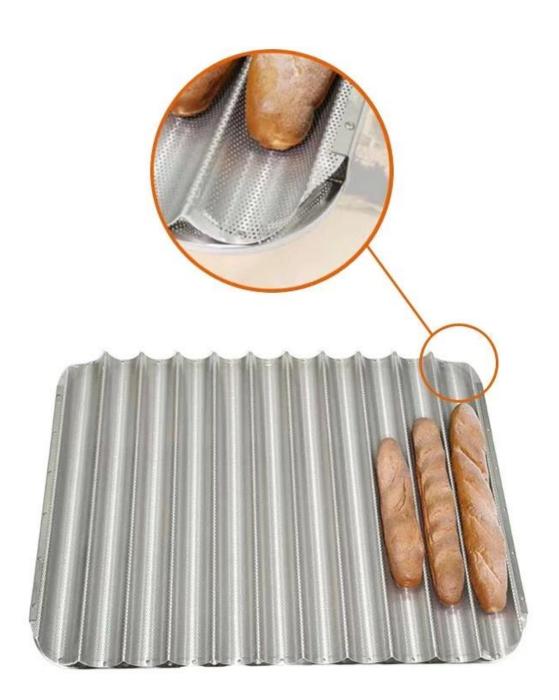

Constructed from high-quality 1.0mm perforated aluminum, this pan ensures even heat distribution, resulting in perfectly golden and crispy baguettes every time. Reinforced with a durable stainless steel frame, it offers exceptional sturdiness and longevity, enduring the demands of busy kitchens with ease.

Designed with round corners for effortless handling and cleaning, this baguette pan boasts 11 rows, allowing you to bake multiple loaves simultaneously, maximizing productivity without compromising on quality. Whether you're baking for a bustling bakery or a large-scale catering operation, this pan delivers consistent results with every batch.