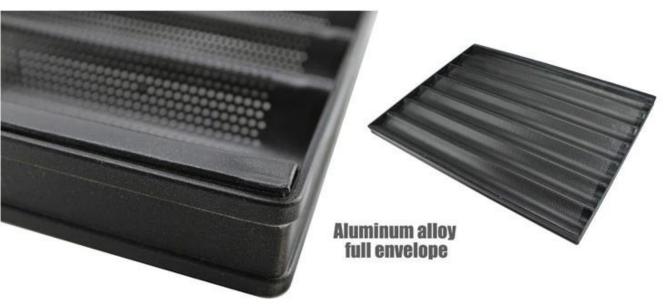

#### **Customized service from China baguette tray factory**

As a leading <u>French bread tray supplier in China</u>, we have offered many successful customized baguette trays to international customers. Most of the customzied aluminum baguette trays are for bakery and food factory. They are bigger than 4 rows baguette tray and more suitable for mass food production, as well as high-qualified with superior streigth and durability. We also designed a special silicone-coated baguette tray pattern with red color for the Middle-East customers. All in all, customized baguette trays from Tsingbuy are not only all on your demands to meet your needs, but also in excellent quality and durability. If you are looking for a factory to make baguette tray for special needs, just contact us.

12 rows baguette pan

30 rows

no perforation

green color

full enveloped