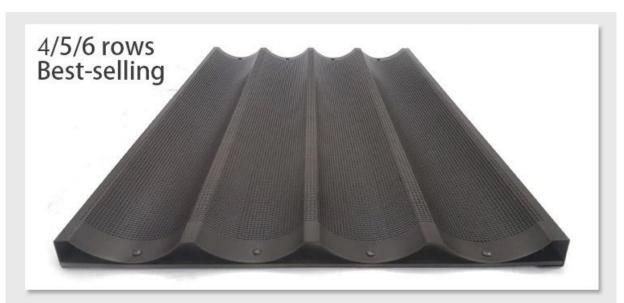

Designed with round corners for effortless handling and cleaning, this baguette pan boasts 11 rows, allowing you to bake multiple loaves simultaneously, maximizing productivity without compromising on quality. Whether you're baking for a bustling bakery or a large-scale catering operation, this pan delivers consistent results with every batch.

Elevate your baking experience with our French Baguette Pan - the ultimate choice for discerning chefs who demand excellence in every bake.

Pictures of 11 rows aluminum perforated French bread baguette baking pan