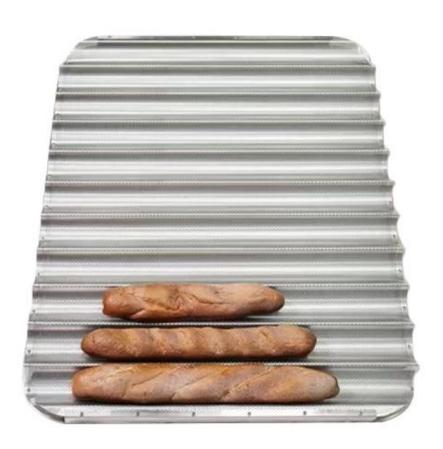

Designed with round corners for effortless handling and cleaning, this baguette pan boasts 11 rows, allowing you to bake multiple loaves simultaneously, maximizing productivity without compromising on quality. Whether you're baking for a bustling bakery or a large-scale catering operation, this pan delivers consistent results with every batch.

Elevate your baking experience with our French Baguette Pan - the ultimate choice for discerning chefs who demand excellence in every bake.

Pictures of 11 rows aluminum perforated French bread baguette baking pan