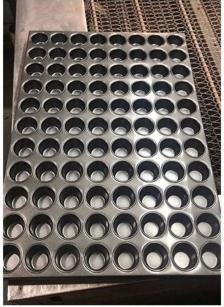

Elevate your baking experience with our French Baguette Pan - the ultimate choice for discerning chefs who demand excellence in every bake.

Pictures of 11 rows aluminum perforated French bread baguette baking pan

12 rows baguette pan

30 rows

no perforation

green color

full enveloped