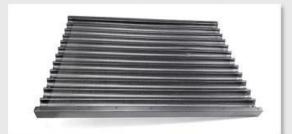

#### Main features of 11 rows aluminum perforated French bread baguette baking pan

Introducing our premium French Baguette Pan, meticulously crafted for commercial and industrial use, perfect for bakeries, restaurants, and culinary enthusiasts alike.

Designed with round corners for effortless handling and cleaning, this baguette pan boasts 11 rows, allowing you to bake multiple loaves simultaneously, maximizing productivity without compromising on quality. Whether you're baking for a bustling bakery or a large-scale catering operation, this pan delivers consistent results with every batch.