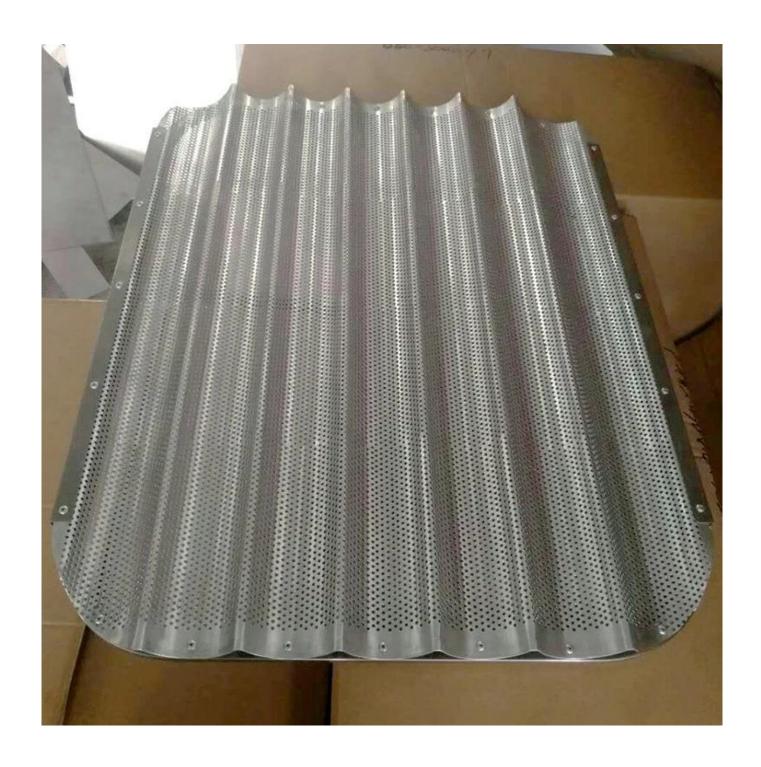

#### Main features of 11 rows aluminum perforated French bread baguette baking pan

Introducing our premium French Baguette Pan, meticulously crafted for commercial and industrial use, perfect for bakeries, restaurants, and culinary enthusiasts alike.

Constructed from high-quality 1.0mm perforated aluminum, this pan ensures even heat distribution, resulting in perfectly golden and crispy baguettes every time. Reinforced with a durable stainless steel frame, it offers exceptional sturdiness and longevity, enduring the demands of busy kitchens with ease.

Designed with round corners for effortless handling and cleaning, this baguette pan boasts 11 rows, allowing you to bake multiple loaves simultaneously, maximizing productivity without compromising on quality. Whether you're baking for a bustling bakery or a large-scale catering operation, this pan delivers consistent results with every batch.

Elevate your baking experience with our French Baguette Pan - the ultimate choice for discerning chefs who demand excellence in every bake.

Pictures of 11 rows aluminum perforated French bread baguette baking pan