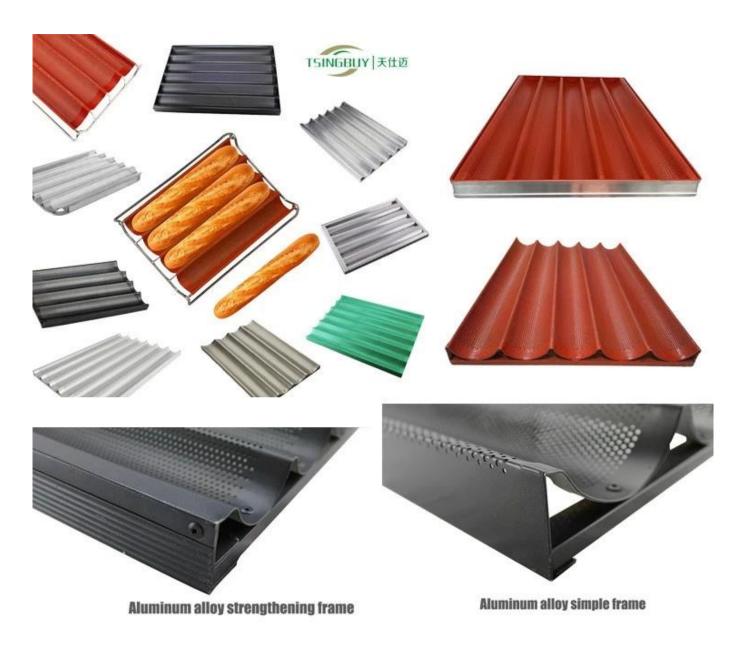

#### **Customized service from China baguette tray factory**

As a leading <u>French bread tray supplier in China</u>, we have offered many successful customized baguette trays to international customers. Most of the customzied aluminum baguette trays are for bakery and food factory. They are bigger than 4 rows baguette tray and more suitable for mass food production, as well as high-qualified with superior streigth and durability. We also designed a special silicone-coated baguette tray pattern with red color for the Middle-East customers. All in all, customized baguette trays from Tsingbuy are not only all on your demands to meet your needs, but also in excellent quality and durability. If you are looking for a factory to make baguette tray for special needs, just contact us.

12 rows baguette pan

30 rows

no perforation

green color

full enveloped