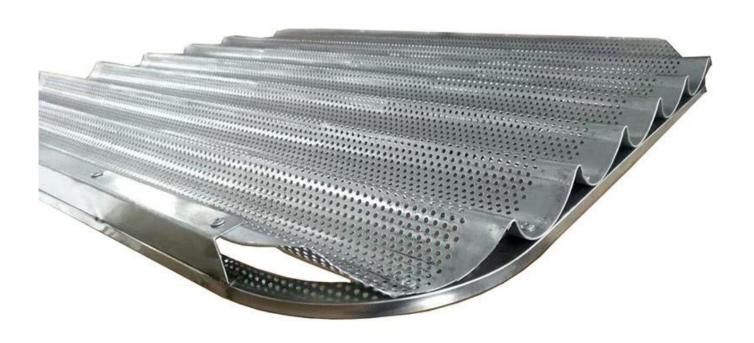

#### Main features of 11 rows aluminum perforated French bread baguette baking pan

Introducing our premium French Baguette Pan, meticulously crafted for commercial and industrial use, perfect for bakeries, restaurants, and culinary enthusiasts alike.

Constructed from high-quality 1.0mm perforated aluminum, this pan ensures even heat distribution, resulting in perfectly golden and crispy baguettes every time. Reinforced with a durable stainless steel frame, it offers exceptional sturdiness and longevity, enduring the demands of busy kitchens with ease.

Designed with round corners for effortless handling and cleaning, this baguette pan boasts 11 rows, allowing you to bake multiple loaves simultaneously, maximizing productivity without compromising on quality. Whether you're baking for a bustling bakery or a large-scale catering operation, this pan delivers consistent results with every batch.

Elevate your baking experience with our French Baguette Pan - the ultimate choice for discerning chefs who demand excellence in every bake.

Pictures of 11 rows aluminum perforated French bread baguette baking pan