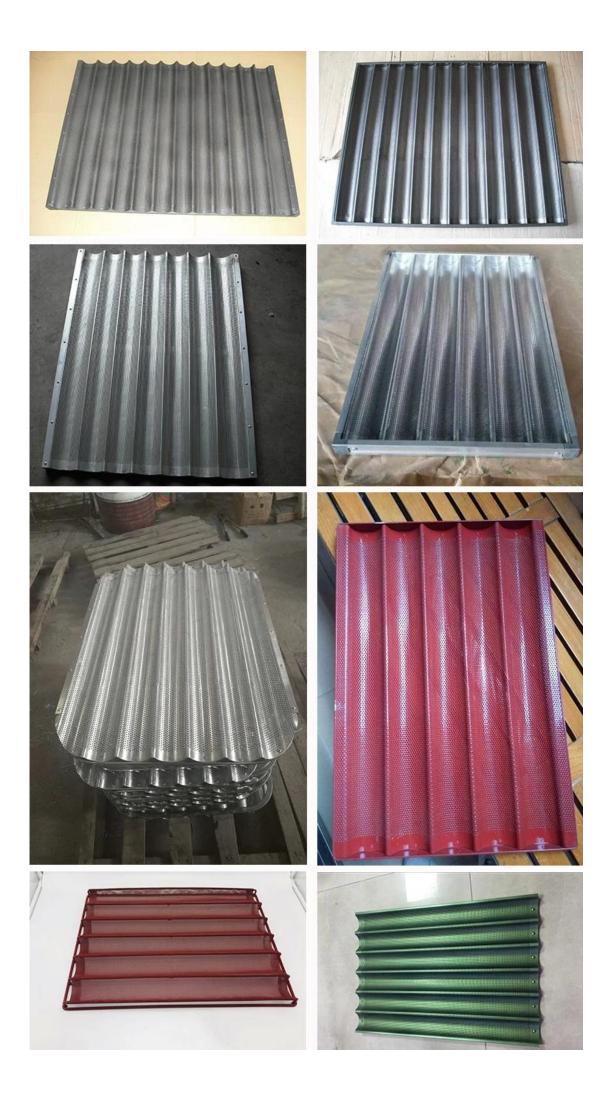

Elevate your baking experience with our French Baguette Pan - the ultimate choice for discerning chefs who demand excellence in every bake.

Pictures of 11 rows aluminum perforated French bread baguette baking pan

#### **Customized service from China baguette tray factory**

As a leading <u>French bread tray supplier in China</u>, we have offered many successful customized baguette trays to international customers. Most of the customzied aluminum baguette trays are for bakery and food factory. They are bigger than 4 rows baguette tray and more suitable for mass food production, as well as high-qualified with superior streigth and durability. We also designed a special silicone-coated baguette tray pattern with red color for the Middle-East customers. All in all, customized baguette trays from Tsingbuy are not only all on your demands to meet your needs, but also in excellent quality and durability. If you are looking for a factory to make baguette tray for special needs, just contact us.