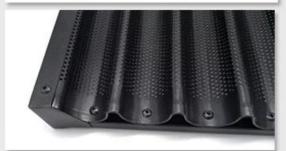

Constructed from high-quality 1.0mm perforated aluminum, this pan ensures even heat distribution, resulting in perfectly golden and crispy baguettes every time. Reinforced with a durable stainless steel frame, it offers exceptional sturdiness and longevity, enduring the demands of busy kitchens with ease.

Designed with round corners for effortless handling and cleaning, this baguette pan boasts 11 rows, allowing you to bake multiple loaves simultaneously, maximizing productivity without compromising on quality. Whether you're baking for a bustling bakery or a large-scale catering operation, this pan delivers consistent results with every batch.