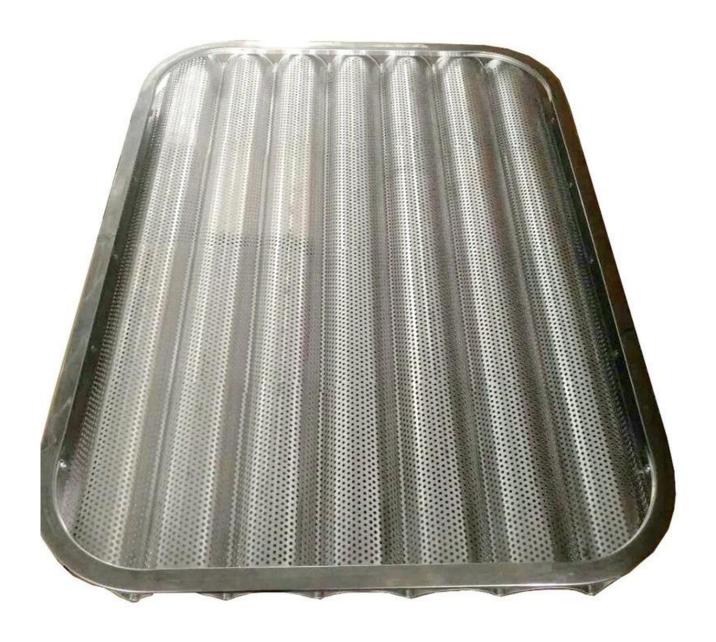

Constructed from high-quality 1.0mm perforated aluminum, this pan ensures even heat distribution, resulting in perfectly golden and crispy baguettes every time. Reinforced with a durable stainless steel frame, it offers exceptional sturdiness and longevity, enduring the demands of busy kitchens with ease.

Designed with round corners for effortless handling and cleaning, this baguette pan boasts 11 rows, allowing you to bake multiple loaves simultaneously, maximizing productivity without compromising on quality. Whether you're baking for a bustling bakery or a large-scale catering operation, this pan delivers consistent results with every batch.