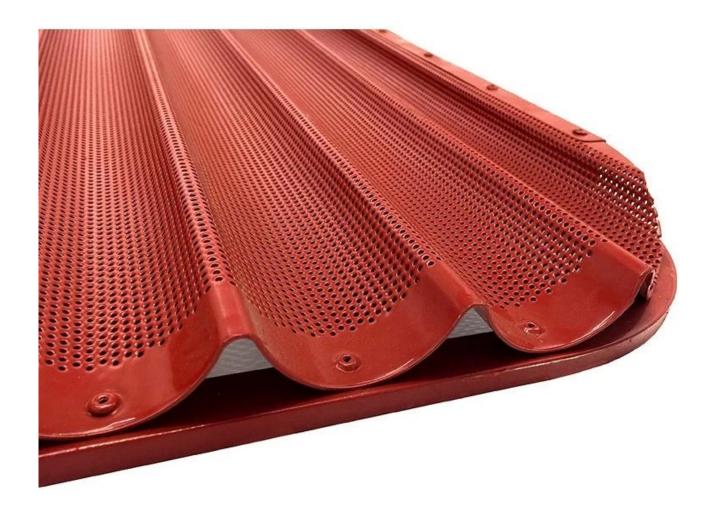

#### **Customized service from China baguette tray factory**

As a leading <u>French bread tray supplier in China</u>, we have offered many successful customized baguette trays to international customers. Most of the customzied aluminum baguette trays are for bakery and food factory. They are bigger than 4 rows baguette tray and more suitable for mass food production, as well as high-qualified with superior streigth and durability. We also designed a special silicone-coated baguette tray pattern with red color for the Middle-East customers. All in all, customized baguette trays from Tsingbuy are not only all on your demands to meet your needs, but also in excellent quality and durability. If you are looking for a factory to make baguette tray for special needs, just contact us.

12 rows baguette pan

30 rows

no perforation

green color

full enveloped